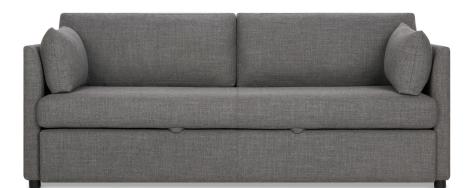

## **NORTON**

Norton Trundle Sofa - Kirk 212672

## TRUNDLE SOFA

**PRODUCT** 

Slate

CODE

**MEASUREMENTS** 

Open dimensions: 85.5"W x 60.5"D x 36"H

58" W x 76"D

85.5"W x 34.5"D x 36"H

Mattress dimensions:

PRICE

**COUNTRY OF ORIGIN** 

China

\$1999.00

PRODUCT OVERVIEW

75% polyester and 25% acrylic upholstery

Solid and engineered wood frame

Trundle base

Foam filled seat cushions

Fibre and feather filled back cushions Back cushions are detachable

Trundle base which pulls out to a

queen size bed or extra deep sofa

queen size bed of extra de

Kirk Slate