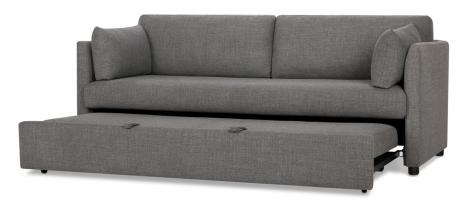

## TRUNDLE SOFA

**PRODUCT** 

Slate

CODE

**MEASUREMENTS** 

Open dimensions: 85.5"W x 60.5"D x 36"H

58" W x 76"D

85.5"W x 34.5"D x 36"H

Trundle base

Foam filled seat cushions

Fibre and feather filled back cushions Back cushions are detachable

Trundle base which pulls out to a

queen size bed or extra deep sofa

queen size bed of extra de

Kirk Slate