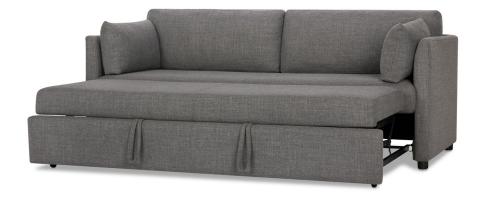

## TRUNDLE SOFA

**PRODUCT** 

Slate

CODE

**MEASUREMENTS** 

Open dimensions: 85.5"W x 60.5"D x 36"H

58" W x 76"D

85.5"W x 34.5"D x 36"H

Trundle base

Foam filled seat cushions

Fibre and feather filled back cushions Back cushions are detachable

Trundle base which pulls out to a

queen size bed or extra deep sofa

queen size bed of extra de

Kirk Slate